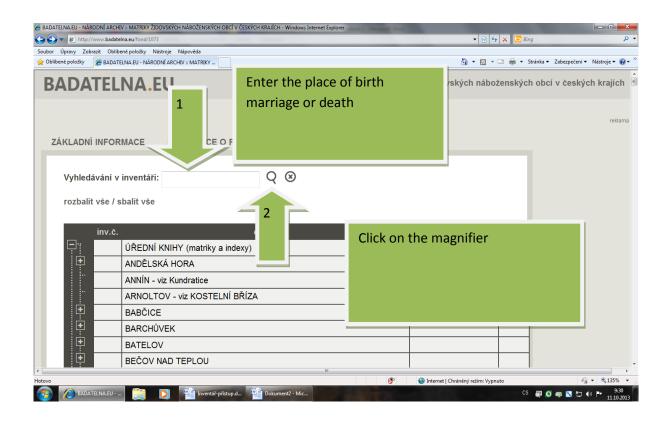

In 2010-11, all of the above-mentioned 4,000 volumes of the Registers of Births, Marriages and Deaths of Jewish communities deposited in the Czech National Archives were digitalized and have gradually been made accessible on www.badatelna.eu/fond/1073. For the publication of these volumes, the original inventory was used, after some improvements had been implemented. Each volume is provided with a description. This description contains the name of the Jewish community that was the seat of that registry district, a notation concerning what kind of register that volume is (N=narozených/born; O=oddaných/married; Z=zemřelých/dead), the span of dates its entries cover, and its inventory-number. The legibility of the text, especially in the oldest registers dating from the end of the eighteenth century, is limited by the physical state of the register and the quality of ink and paper used. When working with the duplicates of the registers, which were often not professionally bound, it is necessary to follow the sequence of entries on individual double-leaves. In finding individual localities, the researcher can use an index of localities which lists all localities named in the registers as places of birth, marriage or death, using the inventory number as a reference.